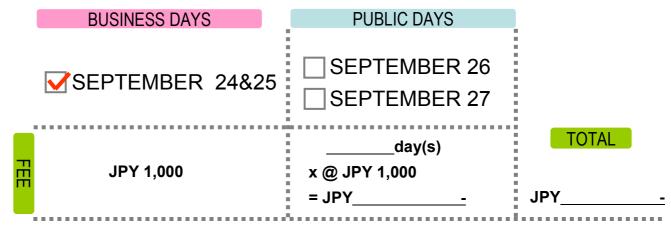

**SHOW **2009** VISITOR APPLICATION FORM for <u>business-day attendees</u>

Othe organizer will not issue any letters or other documents for a Japanese entry visa.

This form is valid for international visitors only.

Admission on business days is restricted to those in the game industry only.

Those who are not in the game industry may not be allowed admission on business days.

## HOW TO REGISTER FOR BUSINESS DAYS

Print this application form and fill it out in advance.

Bring the completed form and your business card with you to the INTERNATIONAL VISITOR counter at Hall 5 on the 2nd floor.

Show your photo ID upon registration.

Pay admission fee in cash.

Get a business-day visitor pass and ticket(s) for the public days, depending on your order.

## DAYS OF ATTENDANCE / ADMISSION FEE



## YOUR INFORMATION

| Name                                                                                                                                                                            |                           |
|---------------------------------------------------------------------------------------------------------------------------------------------------------------------------------|---------------------------|
| Address                                                                                                                                                                         |                           |
| Company<br>Name