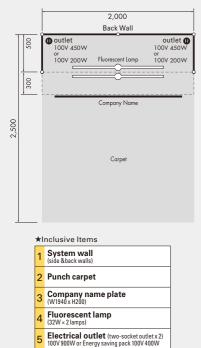

#### TB Turnkey Booth B (2x2m)

- Cosplay Area
- Game Device Area
- Romance Simulation Game Area
- Smartphone Game Area / Social Game Area