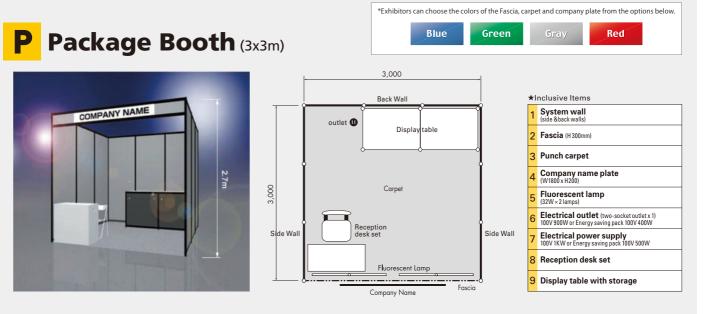

#### Space and Shell Scheme

Package Booth (3x3m) **JPY486,000** 

Note:

Turnkey booth type differs depending on the exhibit area. For package booth details, please refer to "Rental Shell Scheme."

JPY378,000

2-Day Exhibit (Business Day) or 4-Day Exhibit

P Package Booth (3x3m) JPY486,000

2-Day Exhibit (Business Day)

**JPY216,000** 

**TC Turnkey Booth C** (2x2m)

\*Maximum 3 booths per company \*Please refer to "Rental Shell Scheme" for more details.

#### P Package Booth (3x3m) \*Max 3 booths per company

National Flag

**JPY486,000** 