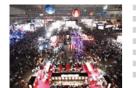

### TGS 2014 in Number

#### Venue: Makuhari Messe

Exhibition Halls 1-9 (exhibit area : about 63,000 sqm), International Conference Hall and Event Hall Number of exhibitors: 421 (162 from overseas)

- Number of booths: 1,715
- Display gaming titles: 1,363
- Number of visitors: Sep. 18 (Thu) 27,786
  - Sep. 19 (Fri) 28,647 Sep. 20 (Sat) 92,308 Sep. 21 (Sup) 102,001
  - Sep. 21 (Sun)
     103,091

     Total
     251,832