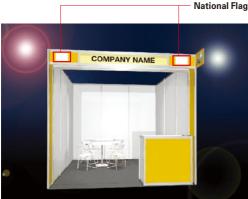

| 1 | System wall<br>(side &back walls)                                                      |  |  |
|---|----------------------------------------------------------------------------------------|--|--|
| 2 | <b>Fascia</b> (H 350mm)<br>*National flag of the exhibitor will be printed.            |  |  |
| 3 | Punch carpet<br>(gray)                                                                 |  |  |
| 4 | Company name plate<br>(W1940 x H250)                                                   |  |  |
| 5 | Fluorescent lamp<br>(32W × 3 lamps)                                                    |  |  |
| 6 | Electrical outlet (two-socket outlet x 1)<br>100V 900W or Energy saving pack 100V 400W |  |  |
| 7 | Electrical power supply<br>100V 900W or Energy saving pack 100V 500W                   |  |  |
| 8 | Meeting set (Round table & 4 chairs)                                                   |  |  |
| 9 | Reception desk set                                                                     |  |  |

#### P Package Booth (3x3m) \*Max 3 booths per company

National Flag

**JPY486,000** 