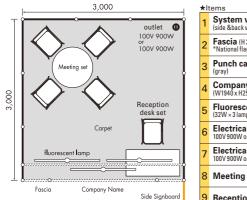

tables are now available at lower fees. \*Free interpretation service (English, Chinese, Korean)

| Meeting Room Booth                                                                                                                                                                                                                                                                                                                                                                                                                                                                                                                                                                                                                                                                                                                                                                                                                                                                                                                                                                                                                                                                                                                                                                                                                                                                                                                                                                                                                                                                                                                                                                                                                                                                                                                                                                                                                                                                                                                                                                                                                                                                                                        |                                                                                          |
|---------------------------------------------------------------------------------------------------------------------------------------------------------------------------------------------------------------------------------------------------------------------------------------------------------------------------------------------------------------------------------------------------------------------------------------------------------------------------------------------------------------------------------------------------------------------------------------------------------------------------------------------------------------------------------------------------------------------------------------------------------------------------------------------------------------------------------------------------------------------------------------------------------------------------------------------------------------------------------------------------------------------------------------------------------------------------------------------------------------------------------------------------------------------------------------------------------------------------------------------------------------------------------------------------------------------------------------------------------------------------------------------------------------------------------------------------------------------------------------------------------------------------------------------------------------------------------------------------------------------------------------------------------------------------------------------------------------------------------------------------------------------------------------------------------------------------------------------------------------------------------------------------------------------------------------------------------------------------------------------------------------------------------------------------------------------------------------------------------------------------|------------------------------------------------------------------------------------------|
| <b>1-Booth Meeting Room</b> (3x3.5m)                                                                                                                                                                                                                                                                                                                                                                                                                                                                                                                                                                                                                                                                                                                                                                                                                                                                                                                                                                                                                                                                                                                                                                                                                                                                                                                                                                                                                                                                                                                                                                                                                                                                                                                                                                                                                                                                                                                                                                                                                                                                                      | JPY486,000                                                                               |
| Discount price for exhibitors with booth(s) in other areas.                                                                                                                                                                                                                                                                                                                                                                                                                                                                                                                                                                                                                                                                                                                                                                                                                                                                                                                                                                                                                                                                                                                                                                                                                                                                                                                                                                                                                                                                                                                                                                                                                                                                                                                                                                                                                                                                                                                                                                                                                                                               | JPY378,000                                                                               |
| 3,000                                                                                                                                                                                                                                                                                                                                                                                                                                                                                                                                                                                                                                                                                                                                                                                                                                                                                                                                                                                                                                                                                                                                                                                                                                                                                                                                                                                                                                                                                                                                                                                                                                                                                                                                                                                                                                                                                                                                                                                                                                                                                                                     | ★Items                                                                                   |
|                                                                                                                                                                                                                                                                                                                                                                                                                                                                                                                                                                                                                                                                                                                                                                                                                                                                                                                                                                                                                                                                                                                                                                                                                                                                                                                                                                                                                                                                                                                                                                                                                                                                                                                                                                                                                                                                                                                                                                                                                                                                                                                           | 1 System wall<br>(4 walls/ white)                                                        |
|                                                                                                                                                                                                                                                                                                                                                                                                                                                                                                                                                                                                                                                                                                                                                                                                                                                                                                                                                                                                                                                                                                                                                                                                                                                                                                                                                                                                                                                                                                                                                                                                                                                                                                                                                                                                                                                                                                                                                                                                                                                                                                                           | 2 Company name plate                                                                     |
|                                                                                                                                                                                                                                                                                                                                                                                                                                                                                                                                                                                                                                                                                                                                                                                                                                                                                                                                                                                                                                                                                                                                                                                                                                                                                                                                                                                                                                                                                                                                                                                                                                                                                                                                                                                                                                                                                                                                                                                                                                                                                                                           | 3 Fluorescent lamp<br>(32W×2lamps)                                                       |
| Meeting Set                                                                                                                                                                                                                                                                                                                                                                                                                                                                                                                                                                                                                                                                                                                                                                                                                                                                                                                                                                                                                                                                                                                                                                                                                                                                                                                                                                                                                                                                                                                                                                                                                                                                                                                                                                                                                                                                                                                                                                                                                                                                                                               | 4 Electrical outlet (two-socket outlet x 1)<br>100V 900W or Energy saving pack 100V 400W |
| │┆ ╙─┤J─╜┆                                                                                                                                                                                                                                                                                                                                                                                                                                                                                                                                                                                                                                                                                                                                                                                                                                                                                                                                                                                                                                                                                                                                                                                                                                                                                                                                                                                                                                                                                                                                                                                                                                                                                                                                                                                                                                                                                                                                                                                                                                                                                                                | 5 Electrical power supply<br>100V 1KW or Energy saving pack 100V 500W per boot           |
| flucrescent lamp                                                                                                                                                                                                                                                                                                                                                                                                                                                                                                                                                                                                                                                                                                                                                                                                                                                                                                                                                                                                                                                                                                                                                                                                                                                                                                                                                                                                                                                                                                                                                                                                                                                                                                                                                                                                                                                                                                                                                                                                                                                                                                          | 6 Meeting set                                                                            |
| Company Name                                                                                                                                                                                                                                                                                                                                                                                                                                                                                                                                                                                                                                                                                                                                                                                                                                                                                                                                                                                                                                                                                                                                                                                                                                                                                                                                                                                                                                                                                                                                                                                                                                                                                                                                                                                                                                                                                                                                                                                                                                                                                                              | (2 tables & 6 chairs)                                                                    |
| Discount price for exhibitors with booth(s) in other areas.                                                                                                                                                                                                                                                                                                                                                                                                                                                                                                                                                                                                                                                                                                                                                                                                                                                                                                                                                                                                                                                                                                                                                                                                                                                                                                                                                                                                                                                                                                                                                                                                                                                                                                                                                                                                                                                                                                                                                                                                                                                               | JPY702,000                                                                               |
| 6,000                                                                                                                                                                                                                                                                                                                                                                                                                                                                                                                                                                                                                                                                                                                                                                                                                                                                                                                                                                                                                                                                                                                                                                                                                                                                                                                                                                                                                                                                                                                                                                                                                                                                                                                                                                                                                                                                                                                                                                                                                                                                                                                     | ★Items                                                                                   |
| outlet     your of the second se | 1 System wall<br>(4 walls/ white)                                                        |
|                                                                                                                                                                                                                                                                                                                                                                                                                                                                                                                                                                                                                                                                                                                                                                                                                                                                                                                                                                                                                                                                                                                                                                                                                                                                                                                                                                                                                                                                                                                                                                                                                                                                                                                                                                                                                                                                                                                                                                                                                                                                                                                           | 2 Company name plate                                                                     |
| S Meeting Set                                                                                                                                                                                                                                                                                                                                                                                                                                                                                                                                                                                                                                                                                                                                                                                                                                                                                                                                                                                                                                                                                                                                                                                                                                                                                                                                                                                                                                                                                                                                                                                                                                                                                                                                                                                                                                                                                                                                                                                                                                                                                                             | 3 Fluorescent lamp<br>(32W × 4 lamps)                                                    |
| Reception desk set                                                                                                                                                                                                                                                                                                                                                                                                                                                                                                                                                                                                                                                                                                                                                                                                                                                                                                                                                                                                                                                                                                                                                                                                                                                                                                                                                                                                                                                                                                                                                                                                                                                                                                                                                                                                                                                                                                                                                                                                                                                                                                        | 4 Electrical outlet (two-socket outlet x 2)<br>100V 900W or Energy saving pack 100V 400W |
|                                                                                                                                                                                                                                                                                                                                                                                                                                                                                                                                                                                                                                                                                                                                                                                                                                                                                                                                                                                                                                                                                                                                                                                                                                                                                                                                                                                                                                                                                                                                                                                                                                                                                                                                                                                                                                                                                                                                                                                                                                                                                                                           | 5 Electrical power supply<br>100V 2KW or Energy saving pack 100V 1KW per boot            |
| L Company Name                                                                                                                                                                                                                                                                                                                                                                                                                                                                                                                                                                                                                                                                                                                                                                                                                                                                                                                                                                                                                                                                                                                                                                                                                                                                                                                                                                                                                                                                                                                                                                                                                                                                                                                                                                                                                                                                                                                                                                                                                                                                                                            | 6 Meeting set<br>(2 tables & 6 chairs, 1 table & 4 chairs)                               |
|                                                                                                                                                                                                                                                                                                                                                                                                                                                                                                                                                                                                                                                                                                                                                                                                                                                                                                                                                                                                                                                                                                                                                                                                                                                                                                                                                                                                                                                                                                                                                                                                                                                                                                                                                                                                                                                                                                                                                                                                                                                                                                                           | 7 Reception desk set                                                                     |
| Basic Table Space                                                                                                                                                                                                                                                                                                                                                                                                                                                                                                                                                                                                                                                                                                                                                                                                                                                                                                                                                                                                                                                                                                                                                                                                                                                                                                                                                                                                                                                                                                                                                                                                                                                                                                                                                                                                                                                                                                                                                                                                                                                                                                         |                                                                                          |
| Basic Table Space                                                                                                                                                                                                                                                                                                                                                                                                                                                                                                                                                                                                                                                                                                                                                                                                                                                                                                                                                                                                                                                                                                                                                                                                                                                                                                                                                                                                                                                                                                                                                                                                                                                                                                                                                                                                                                                                                                                                                                                                                                                                                                         | JPY97,200                                                                                |
|                                                                                                                                                                                                                                                                                                                                                                                                                                                                                                                                                                                                                                                                                                                                                                                                                                                                                                                                                                                                                                                                                                                                                                                                                                                                                                                                                                                                                                                                                                                                                                                                                                                                                                                                                                                                                                                                                                                                                                                                                                                                                                                           |                                                                                          |
| HIS R. C.                                                                                                                                                                                                                                                                                                                                                                                                                                                                                                                                                                                                                                                                                                                                                                                                                                                                                                                                                                                                                                                                                                                                                                                                                                                                                                                                                                                                                                                                                                                                                                                                                                                                                                                                                                                                                                                                                                                                                                                                                                                                                                                 | ★Items                                                                                   |
|                                                                                                                                                                                                                                                                                                                                                                                                                                                                                                                                                                                                                                                                                                                                                                                                                                                                                                                                                                                                                                                                                                                                                                                                                                                                                                                                                                                                                                                                                                                                                                                                                                                                                                                                                                                                                                                                                                                                                                                                                                                                                                                           | ★Items 1 Company name plate                                                              |
|                                                                                                                                                                                                                                                                                                                                                                                                                                                                                                                                                                                                                                                                                                                                                                                                                                                                                                                                                                                                                                                                                                                                                                                                                                                                                                                                                                                                                                                                                                                                                                                                                                                                                                                                                                                                                                                                                                                                                                                                                                                                                                                           | 1 Company name plate                                                                     |
|                                                                                                                                                                                                                                                                                                                                                                                                                                                                                                                                                                                                                                                                                                                                                                                                                                                                                                                                                                                                                                                                                                                                                                                                                                                                                                                                                                                                                                                                                                                                                                                                                                                                                                                                                                                                                                                                                                                                                                                                                                                                                                                           | 1 Company name plate<br>2 Electrical outlate (two-socket outlet x 1                      |