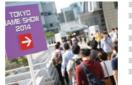

### TGS 2014 in Number

#### Venue: Makuhari Messe

Exhibition Halls 1-9 (exhibit area : about 63,000 sqm), International Conference Hall and Event Hall Number of exhibitors: 421 (162 from overseas)

- Number of booths: 1,715
- Display gaming titles: 1,363
- Number of visitors: Sep. 18 (Thu) 27,786
  - Sep. 19 (Fri) 28,647 Sep. 20 (Sat) 92,308 Sep. 21 (Sup) 102,001
  - Sep. 21 (Sun)
     103,091