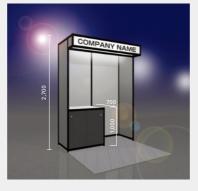

#### TC Turnkey Booth C (2x2m)

- Business Solution Area
- Cloud / Data Center Pavilion
- Cyber Games Asia Area

| 1 | System wall<br>(low partition & back wall)                                             |  |
|---|----------------------------------------------------------------------------------------|--|
| 2 | Punch carpet                                                                           |  |
| 3 | Company name plate<br>(W1800 x H200)                                                   |  |
| 4 | LED Spotlight<br>(15Wx2)                                                               |  |
| 5 | Electrical outlet (two-socket outlet x 2)<br>100V 900W or Energy saving pack 100V 400W |  |
| 6 | Electrical power supply<br>100V 1KW or Energy saving pack 100V 500W                    |  |
| 7 | Display table with storage<br>(W1980 x D700 x H1000/ black)                            |  |