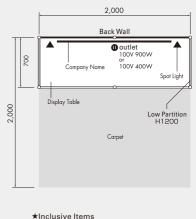

#### TC Turnkey Booth C (2x2m)

- Business Solution Area
- Cloud / Data Center Pavilion
- Cyber Games Asia Area

| 1 | System wall<br>(low partition & back wall)                                             |  |
|---|----------------------------------------------------------------------------------------|--|
| 2 | Punch carpet                                                                           |  |
| 3 | Company name plate<br>(W1800 x H200)                                                   |  |
| 4 | LED Spotlight<br>(15Wx2)                                                               |  |
| 5 | Electrical outlet (two-socket outlet x 2)<br>100V 900W or Energy saving pack 100V 400W |  |
| 6 | Electrical power supply<br>100V 1KW or Energy saving pack 100V 500W                    |  |
| 7 | Display table with storage<br>(W1980 x D700 x H1000/ black)                            |  |