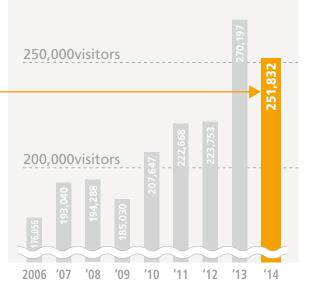

### TGS 2014 in Number

#### Venue: Makuhari Messe

Exhibition Halls 1-9 (exhibit area : about 63,000 sqm), International Conference Hall and Event Hall Number of exhibitors: 421 (162 from overseas)

- Number of booths: 1,715
- Display gaming titles: 1,363
- Number of visitors: Sep. 18 (Thu) 27,786
  - Sep. 19 (Fri) 28,647 Sep. 20 (Sat) 92,308 Sep. 21 (Sup) 102,001
  - Sep. 21 (Sun)
     103,091

     Total
     251,832