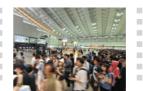

### TGS 2014 in Number

#### Venue: Makuhari Messe

Exhibition Halls 1-9 (exhibit area : about 63,000 sqm), International Conference Hall and Event Hall Number of exhibitors: 421 (162 from overseas)

- Number of booths: 1,715
- Display gaming titles: 1,363
- Number of visitors: Sep. 18 (Thu) 27,786
  - Sep. 19 (Fri) 28,647 Sep. 20 (Sat) 92,308 Sep. 21 (Sup) 102,001
  - Sep. 21 (Sun)
     103,091

     Total
     251,832