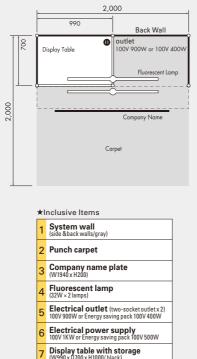

| 1 | System wall<br>(side &back walls)                                                      |  |  |
|---|----------------------------------------------------------------------------------------|--|--|
| 2 | <b>Fascia</b> (H 350mm)<br>*National flag of the exhibitor will be printed.            |  |  |
| 3 | Punch carpet<br>(gray)                                                                 |  |  |
| 4 | Company name plate<br>(W1940 x H250)                                                   |  |  |
| 5 | Fluorescent lamp<br>(32W × 3 lamps)                                                    |  |  |
| 6 | Electrical outlet (two-socket outlet x 1)<br>100V 900W or Energy saving pack 100V 400W |  |  |
| 7 | Electrical power supply<br>100V 900W or Energy saving pack 100V 500W                   |  |  |
| 8 | Meeting set (Round table & 4 chairs)                                                   |  |  |
| 9 | Reception desk set                                                                     |  |  |