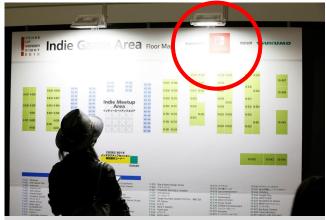

## **Platinum/Gold/Device Sponsorship** Logo Display Location ③

TOKYO GAME SHOW 2022

7

Sponsor logo and company (exhibitor) name on Area Floor Map, Indie Game Page on TGS Official Site, and Indie Game Developers Online Party

[Sponsor Logo in 2019]