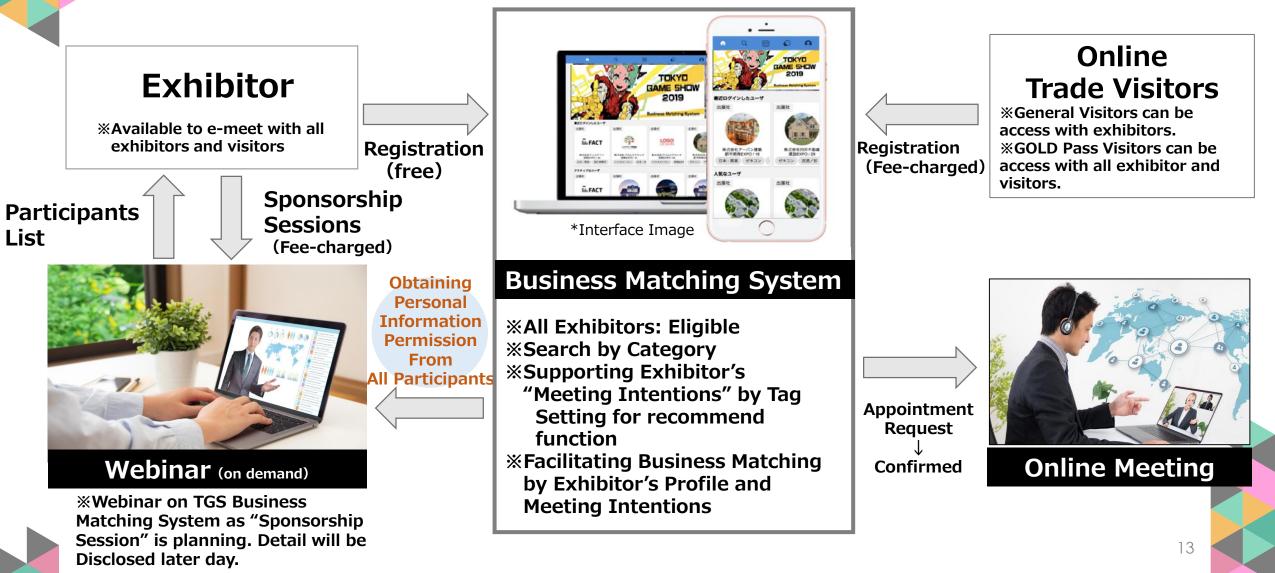

### Business Matching System (Online Meeting System)

TGS2020 ONLINE will launch TGS Business Matching System in order to boost online business meetings among the game industry and supports international business negotiations.

TGS Business Matching System will be free of charge for every exhibitors of TGS2020 ONLINE.

The system will be enabling from meeting request, schedule management to online video meeting set-up. Every exhibitors who wish to use the system will be available online video meetings with other exhibitors and paid participants. (See next page)

The system has "Recommend Function", the function suggest suitable meeting candidates searching by each exhibitor's tag system.

In addition, the exhibitors who wish to hold a webinar (online sponsorship session) in which the registered users of this system can participate. TGS Management Office is planning for the outline of sponsorship session.

### Biz-Matching System (Online Meeting)

ALL the exhibitors are entitled to use TGS Biz-Matching System.