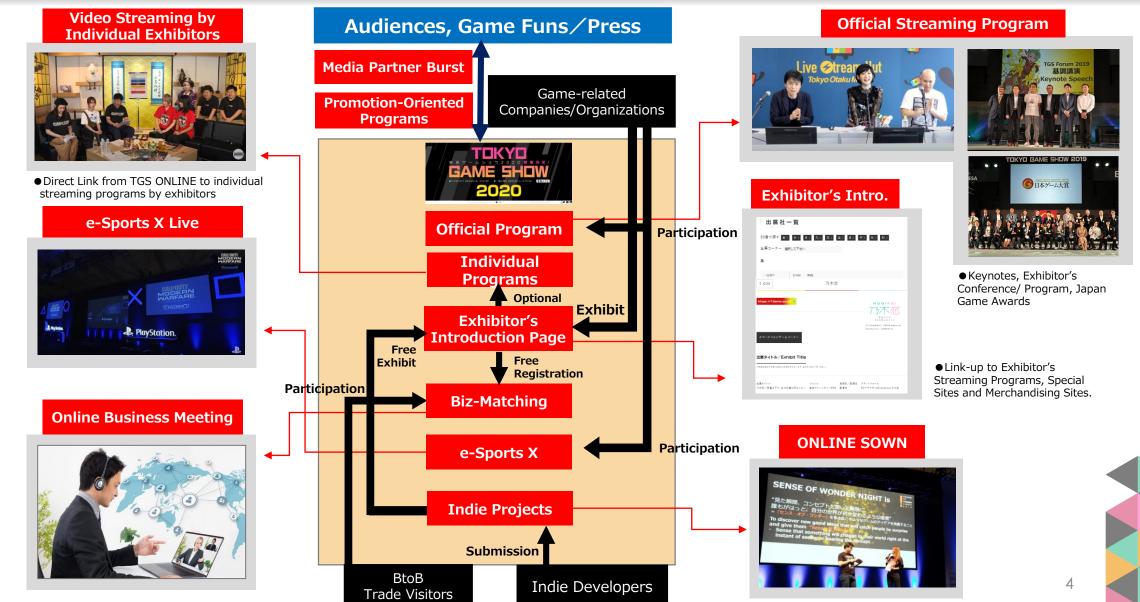

### Event Scheme<Overall Image>

# Call for Exhibitors Outline

TGS2020 ONLINE provides an exhibitor introduction page where game-related companies and organizations can distribute BtoB and BtoC information. Each exhibitor will be able to post information from September 1 (Tuesday).

TGS2020 ONLINE builds up the level of attention with various promotion and publicity to appeal with media and game fans as well.