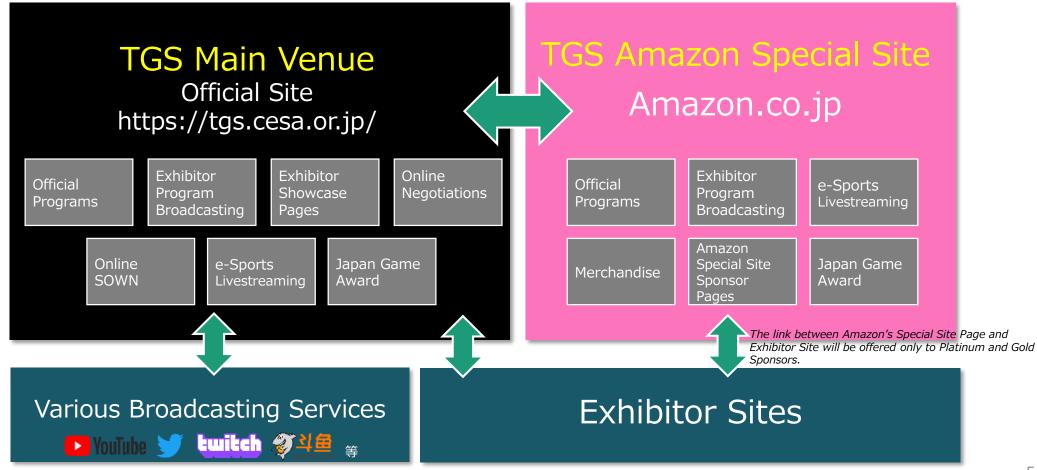

### Event Scheme < Amazon Special Site > [July 21, Revised] TOKYO GAME SHOW 2020 | ONLINE

The official site will be the main venue in addition to a special page set up inside the Amazon website as a special site. This interlinkage will help create touchpoints with many visitors and offer a place to sell your products.

\*Please refer to the separate document "Amazon Special Site Sponsorship Program" for details on the Amazon Special Site Page.