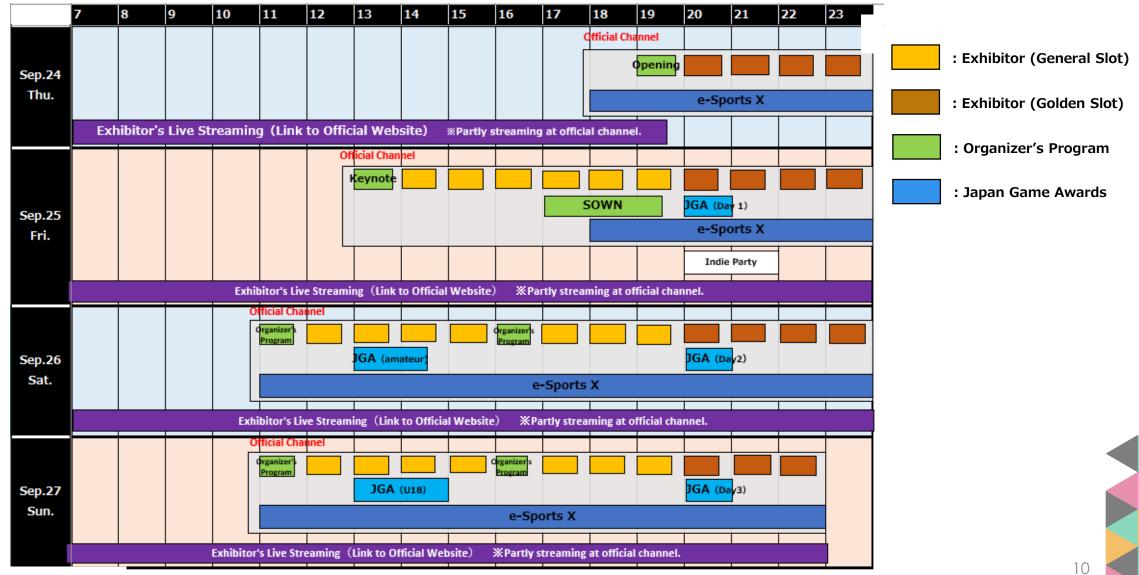

# [Official Streaming Program] Call for Participation **2** <Time Table>

Following [Exhibitor](Yellow) Slots are for the exhibitor's slots on TGS ONLINE Channel.

**%**The above time table is subject to change by TGS2020 ONLINE organizer.

# TGS ONLINE Official Program Transitions TOKYO GAME SHOW 2020 | ONLINE

Page Transition Image (Video Program List )