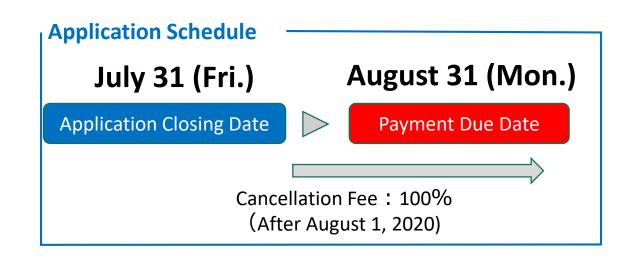

# [Exhibit Fee] JPY **110,000** (tax inclusive)

# Call for Exhibitor Outline [July 21, Revised]

#### **Exhibition Rules**

# Upon submitting application for TGS2020 ONLINE, each company or organization must obey and confirm "Rules Governing TOKYO GAME SHOW 2020 ONLINE".

Companies and other organizations wishing to exhibit must apply for participation in the online show according to the following "Rules Governing TOKYO GAME SHOW ONLINE 2020". Unless otherwise specified, the Rules shall also apply to the "Exhibitors Manual" and other regulations, guidelines, or instructions separately prescribed by the Computer Entertainment Supplier's Association, as well as by Nikkei Business Publications, Inc. and DENTSU Inc..